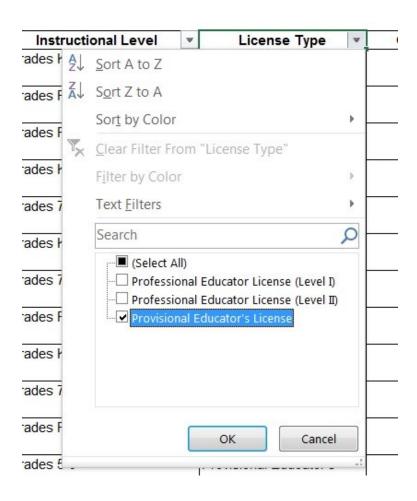

# To filter your spreadsheet for just the educators who hold a Provisional License, click on and select the License Type header $\rightarrow$

Vermont Agency of Education Superintendent report

Norked Date: 08/01/2015 To 03/10/2016

#### Choose filter from the Excel Menu:

With the filter applied, choose the drop down arrow next to License Type – the only choice that should be selected is "Provisional Educator's License" – Click OK.