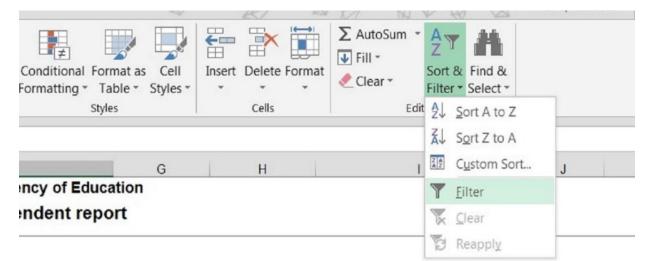

# To filter your spreadsheet for just the educators who hold a Provisional License, click on and select the License Type header $\rightarrow$

Vermont Agency of Education Superintendent report

Norked Date: 08/01/2015 To 03/10/2016

#### Choose filter from the Excel Menu:

With the filter applied, choose the drop down arrow next to License Type – the only choice that should be selected is "Provisional Educator's License" – Click OK.