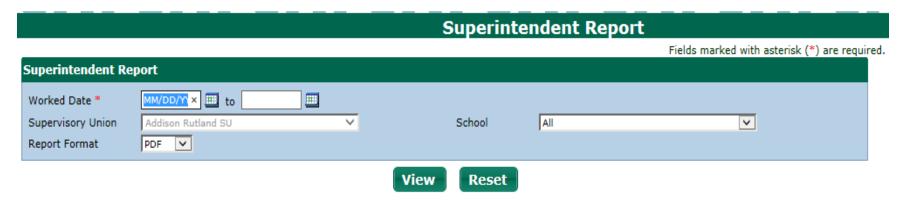

# Superintendent Report

- ► Log in to ALiS: <u>Vermont Online Licensing System</u>
- ► The Superintendent Report allows users to retrieve a list of ALL licensed educators in their entire district, or a specific school.
- ► This report will include educators who are listed as employed in your district. If someone does not appear, you will need to have the educator register and update their profile information. How to complete your employment section pdf
- ► When you click on Superintendent Report you will see this screen →

- Enter employment dates in the "worked date" fields. Dates entered should capture all those who hold a Provisional License in your district including those who have had an extension.
- The Supervisory Union is set to your district
- For the School dropdown list leave the selection at ALL
- For the Report Format dropdown list choose Excel
- The Report that is generated will contain information on each educator in your district that has updated their employment to list your specific district. If your report includes educators no longer in your district, please just delete that row from your spreadsheet.