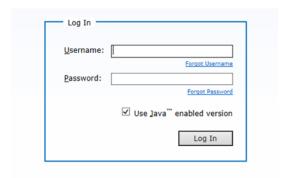

## To Upload

- 1. Go to the Globalscape Secure File Transfer Site
- 2. Enter your username and password.

3. Double click on the folder you would like to upload to. In this case, select the Early College folder.