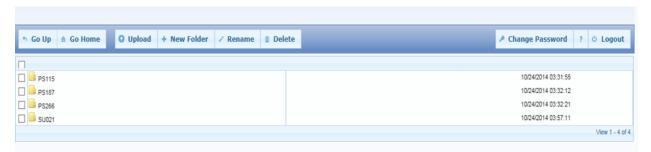

## To Upload

- 1. Go to the Globalscape Secure File Transfer Site
- 2. Enter your username and password.

3. Double click on the folder you would like to upload to. In this case, select the Early College folder.