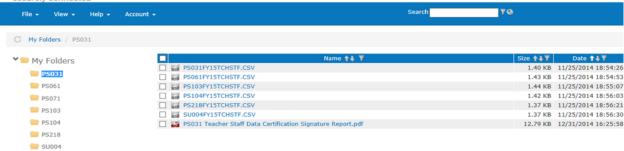

- 6. Your file will appear in the file list on the right. Please note you will have to upload each file individually.
- 7. Please follow the appropriate naming conventions for each file you upload. In the "SchoolName" section of the file name please use your designated college.