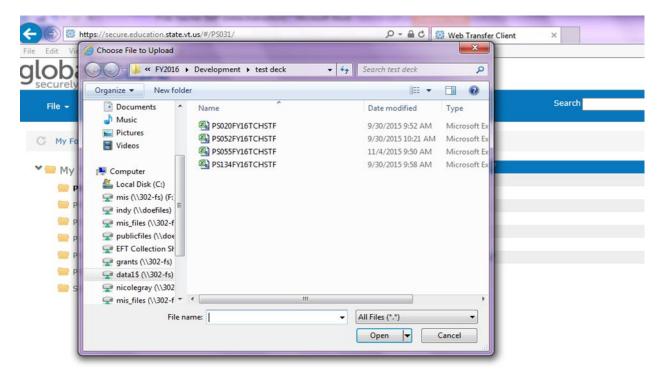

4. Select the File button. Select File Upload.

#### **Contact Information:**

If you have questions about this document or would like additional information please contact: Student Pathways Division at <u>AOE.DualEnrollment@vermont.gov</u>

5. Double click the file you want to upload.