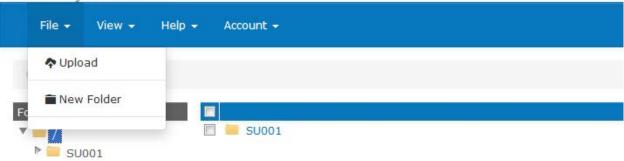

## To Upload

- 1. Go to the Globalscape Secure EFT website.
- 2. Enter your username and password.
- 3. Select the upload button.

Or click on File then Upload.

- 4. Double click into the To AOE folder.
- 5. Click browse