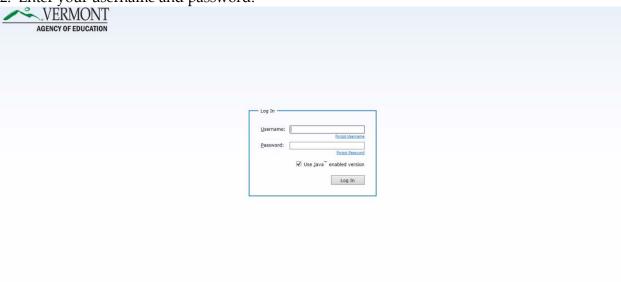

## To Download

- 1. Go to the Globalscape Secure EFT website.
- 2. Enter your username and password.

3. Folders will appear containing files for download. Double click into the From AOE folder.

4. Select your file for download and double click to download your file. At the bottom of the screen, it may prompt you to "Run" or "Save" the program either option is fine but "Run" is preferable.

## To Upload

- 1. Go to the Globalscape Secure EFT website.
- 2. Enter your username and password.
- 3. Select the upload button.

Or click on File then Upload.

- 4. Double click into the To AOE folder.
- 5. Click browse