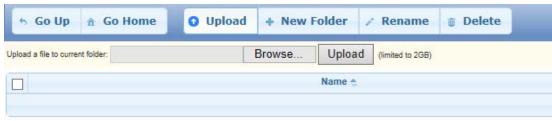

## To Upload

- 1. Go to the Globalscape Secure EFT website.
- 2. Enter your username and password.
- 3. Select the upload button.

Or click on File then Upload.

- 4. Double click into the To AOE folder.
- 5. Click browse

6. Select your file. Please note you will have to upload each file individually.

7. Select your file and click "Open". Click "Upload" and repeat for the remaining files.