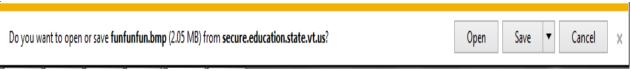

## To Download

- 1. Go to the Globalscape Secure EFT website.
- 2. Enter your username and password.

3. Folders will appear containing files for download. Double click into the From AOE folder.

4. Select your file for download and double click to download your file. At the bottom of the screen, it may prompt you to "Run" or "Save" the program either option is fine but "Run" is preferable.