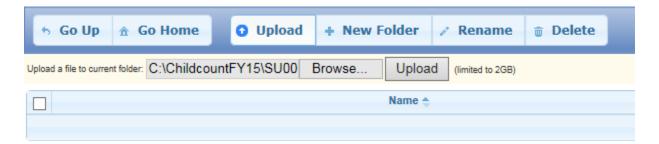

## To Upload

- 1. Go to the Globalscape Secure EFT website.
- 2. Enter your username and password.
- 3. Select the upload button.

Or click on File then Upload.

- 4. Double click into the To AOE folder.
- 5. Click browse

6. Select your file. Please note you will have to upload each file individually.

7. Select your file and click "Open". Click "Upload" and repeat for the remaining files.