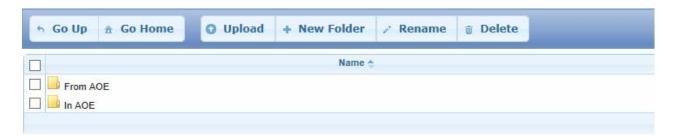

## To Download

- 1. Go to the Globalscape Secure EFT website.
- 2. Enter your username and password.

3. Folders will appear containing files for download. Double click into the From AOE folder.

4. Select your file for download and double click to download your file. At the bottom of the screen, it may prompt you to "Run" or "Save" the program either option is fine but "Run" is preferable.