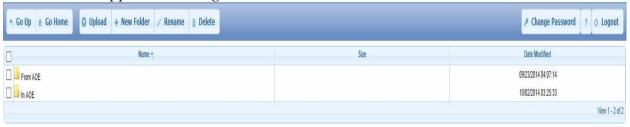

## To Download

- 1. Go to the Globalscape Secure EFT website.
- 2. Enter your username and password.

3. Folders will appear containing files for download. Double click into the From AOE folder.

4. Select your file for download and double click to download your file. At the bottom of the screen, it may prompt you to "Run" or "Save" the program either option is fine but "Run" is preferable.

## To Upload

- 1. Go to the Globalscape Secure EFT website.
- 2. Enter your username and password.
- 3. Select the upload button.

Or click on File then Upload.

- 4. Double click into the To AOE folder.
- 5. Click browse