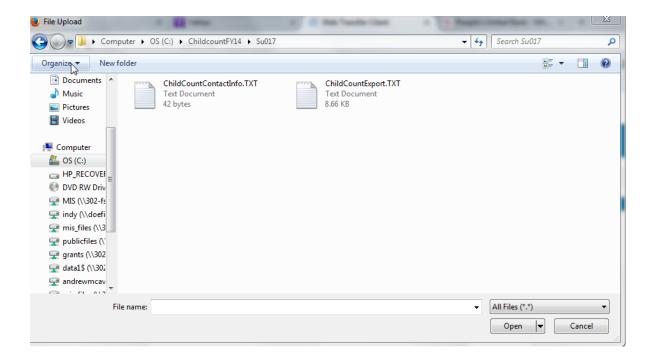

6. Select your file. Please note you will have to upload each file individually.

7. Select your file and click "Open". Click "Upload" and repeat for the remaining files.