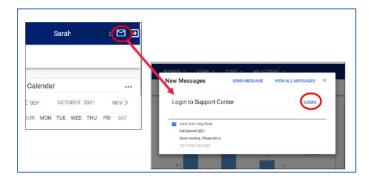

## **HOW TO USE ZENDESK GUIDE**

To access Zendesk Guide, go to your message center, like you would to submit a support ticket. Then, select Login. You'll be directed to a new page to login to your Zendesk account.