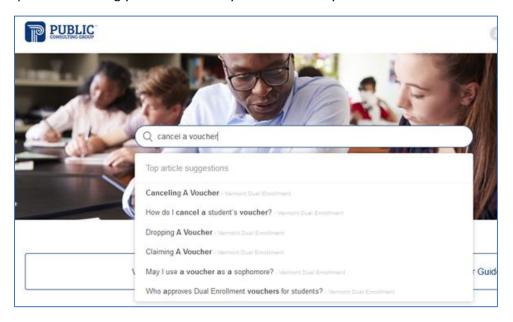

## WHAT IS ZENDESK GUIDE?

Zendesk Guide is a Help Center that empowers you as Dual Enrollment users to find the answers to your questions with a quick key word search! Guide works like a search engine, allowing you to type in your questions to bring you to the article you need to find your answer.

Zendesk Guide allows you to view step by step directions with screenshots on a specific topic and suggests articles on related topics for additional support.