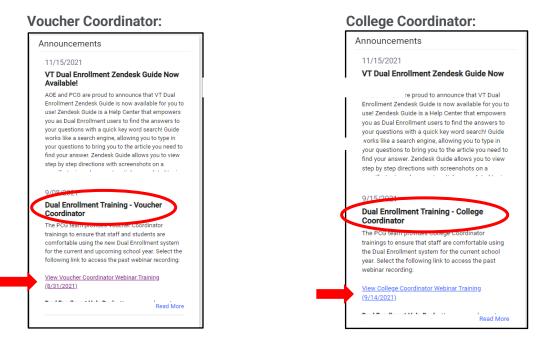

4. On the bottom right corner, where it says Announcements, you'll see a link posted for the Voucher Coordinator training video if you are a Voucher Coordinator, and you will see a link for the College Coordinator training video if you are a College Coordinator.

## 5. Click on the link to watch these trainings in full.