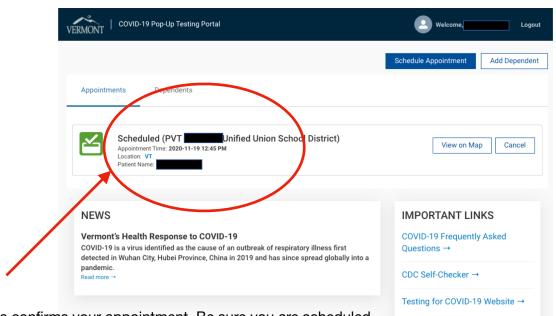

Choose any available time. The time you choose DOES NOT MATTER. You can come during your school's testing window.

This confirms your appointment. Be sure you are scheduled for HUUSD testing.

You should receive a confirmation email from VERMONT AHS once you are registered for testing. If you do not receive a confirmation email listing HUUSD as the testing location, you are NOT registered. Please try again. Reach out to your school nurse or HUUSD COVID Coordinator (aconyers@huusd.org), or call 863-7240 Option 8 for assistance.