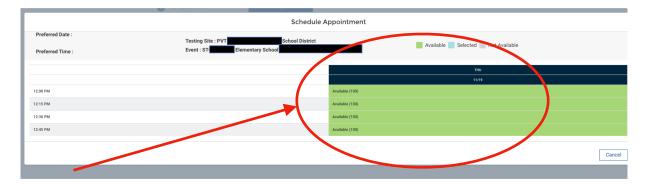

Choose any available time. The time you choose DOES NOT MATTER. You can come during your school's testing window.

This confirms your appointment. Be sure you are scheduled for HUUSD testing.

You should receive a confirmation email from VERMONT AHS once you are registered for testing. If you do not receive a confirmation email listing HUUSD as the testing location, you are NOT registered. Please try again. Reach out to your school nurse or HUUSD COVID Coordinator (aconyers@huusd.org), or call 863-7240 Option 8 for assistance.