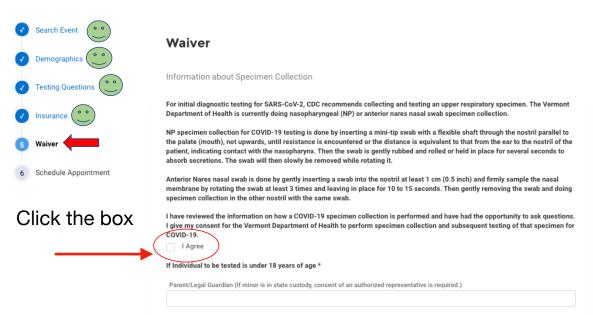

## Select "UNKNOWN" for Insurance Do NOT enter "yes" or "no" for your insurance information. Teacher testing is FREE.

I Agree

Click NO. IF you are symptomatic on the day of testing, you are expected to stay at home. Do not come in to be tested.