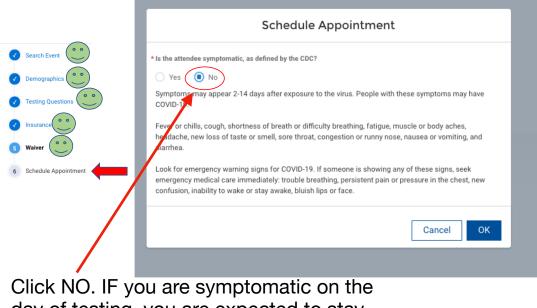

| Search Event                             | Please answer the following questions for the person attending the testing event.                                                                                                                                                                                           |               |
|------------------------------------------|-----------------------------------------------------------------------------------------------------------------------------------------------------------------------------------------------------------------------------------------------------------------------------|---------------|
| Demographics                             | * Is this the attendee's first COVID-19 Test?                                                                                                                                                                                                                               |               |
| Testing Questions                        | Yes                                                                                                                                                                                                                                                                         | •             |
|                                          | * Is the attendee employed in health care?                                                                                                                                                                                                                                  |               |
| Insurance                                | Yes                                                                                                                                                                                                                                                                         | •             |
| 5 Waiver                                 | • Is the attendee symptomatic, as defined by the CDC?                                                                                                                                                                                                                       |               |
| I                                        | No                                                                                                                                                                                                                                                                          | •             |
| choose <sup>6</sup> Schedule Appointment | * Is the attendee a current resident in a congregate care setting? (Including nursing homes, residential care for people with intellect velopmental disabilities, psychiatric treatment facilities, group homes, board and care homes, homeless shelter, foster care, or ot | ther setting) |
| "OTHER"                                  | No * Is the attendee pregnant?                                                                                                                                                                                                                                              | •             |
| •••••                                    | No                                                                                                                                                                                                                                                                          | •             |
| Then TYPE                                | * What is the reason the attendee is getting tested?                                                                                                                                                                                                                        |               |
|                                          | Other                                                                                                                                                                                                                                                                       | •             |
| "TEACHER                                 | Other Reason                                                                                                                                                                                                                                                                |               |
| _                                        | Teacher and staff testing                                                                                                                                                                                                                                                   |               |
| AND STAFF                                | Cancel Back                                                                                                                                                                                                                                                                 | Next          |
| TESTINO"                                 |                                                                                                                                                                                                                                                                             |               |
| TESTING"                                 |                                                                                                                                                                                                                                                                             |               |

## Select "UNKNOWN" for Insurance Do NOT enter "yes" or "no" for your insurance information. Teacher testing is FREE.

I Agree

Click NO. IF you are symptomatic on the day of testing, you are expected to stay at home. Do not come in to be tested.